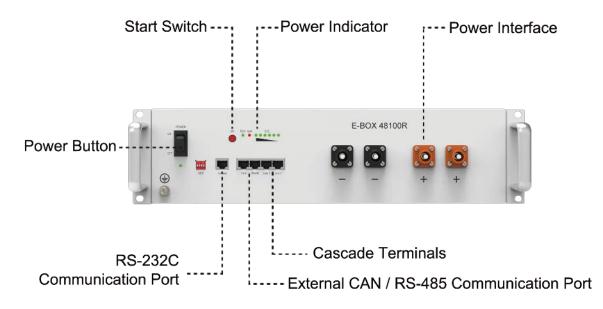

|
| Round-Trip Efficiency                   | ≥95%                                                          |
| Communication Protocol                  | RS232, RS485, CAN                                             |
| Cycle Life                              | ≥6000cycle                                                    |
| Calendar Life                           | ≥10years                                                      |
| Operating Temperature                   | 14°F~122°F                                                    |
| Connect style                           | Parallel                                                      |
| Storage Temperature                     | <1month: -4~131 °F, 1-3months: 32~95 °F, 3-12months: 68~77 °F |





# **Operation Panel**