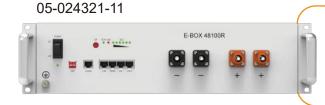

# **Technical Specifications**

| Battery Model                           | E-BOX-48100R                                                  |
|-----------------------------------------|---------------------------------------------------------------|
| Chemistry                               | LFP                                                           |
| Nominal Voltage                         | 51.2V                                                         |
| Voltage Range                           | 47.5V-58V                                                     |
| Nominal Capacity                        | 100Ah                                                         |
| Nominal Energy                          | 5.12kWh                                                       |
| Unit Dimension (L*W*H)                  | 17.32 * 6.54 * 3.50 inch (440 * 420 * 89 mm)                  |
| Unit Weight                             | 112.5lbs                                                      |
| Peak Discharge Rate                     | 102A (5.22kW@15s)                                             |
| Maximum Continuous<br>Discharge Rate    | 50A (2.56kW DC)                                               |
| Standard Continuous<br>Discharge Rate   | 50A (2.56kW DC)                                               |
| Maximum Continuous<br>Charge Current    | 50A                                                           |
| Standard Continuous<br>Charging Current | 50A                                                           |
| Round-Trip Efficiency                   | ≥95%                                                          |
| Communication Protocol                  | RS232, RS485, CAN                                             |
| Cycle Life                              | ≥6000cycle                                                    |
| Calendar Life                           | ≥10years                                                      |
| Operating Temperature                   | 14°F~122°F                                                    |
| Connect style                           | Parallel                                                      |
| Storage Temperature                     | <1month: -4~131 °F, 1-3months: 32~95 °F, 3-12months: 68~77 °F |