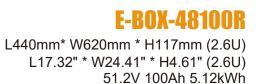

# **Technical Specifications**

| Battery Model                           | E-BOX-48100R                                                  |
|-----------------------------------------|---------------------------------------------------------------|
| Chemistry                               | LFP                                                           |
| Nominal Voltage                         | 51.2V                                                         |
| Voltage Range                           | 47.5V-58V                                                     |
| Nominal Capacity                        | 100Ah                                                         |
| Nominal Energy                          | 5.12kWh                                                       |
| Unit Dimension (L*W*H)                  | 17.32 * 6.54 * 3.50 inch (440 * 420 * 89 mm)                  |
| Unit Weight                             | 112.5lbs                                                      |
| Peak Discharge Rate                     | 102A (5.22kW@15s)                                             |
| Maximum Continuous<br>Discharge Rate    | 50A (2.56kW DC)                                               |
| Standard Continuous<br>Discharge Rate   | 50A (2.56kW DC)                                               |
| Maximum Continuous<br>Charge Current    | 50A                                                           |
| Standard Continuous<br>Charging Current | 50A                                                           |
| Round-Trip Efficiency                   | ≥95%                                                          |
| Communication Protocol                  | RS232, RS485, CAN                                             |
| Cycle Life                              | ≥6000cycle                                                    |
| Calendar Life                           | ≥10years                                                      |
| Operating Temperature                   | 14°F~122°F                                                    |
| Connect style                           | Parallel                                                      |
| Storage Temperature                     | <1month: -4~131 °F, 1-3months: 32~95 °F, 3-12months: 68~77 °F |